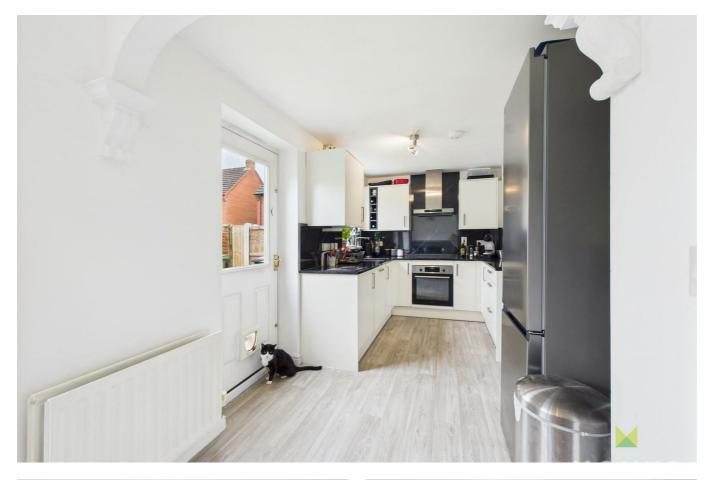

#### **KITCHEN/DINING ROOM**

Kitchen - fitted with range of high gloss cream fronted units incorporating undermount sink with mixer taps set into base cupboard. Further range of cupboards and drawers with work surfaces over and having integrated dishwasher and space for washing machine. Inset 4 ring hob with extractor hood over and oven and grill beneath contrasting splash and eye level wall units, window overlooking the garden.

Dining Area with bay window to the rear, fitted bench style seating, wooden effect flooring, radiator.