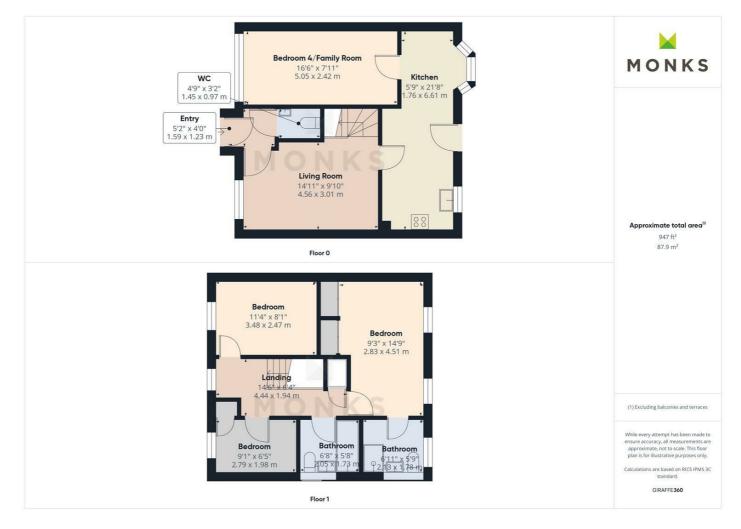

The accommodation briefly comprises Reception Hall with Cloakroom, Lounge, Kitchen/Dining Room, Ground Floor Bedroom/Family Room, Principal Bedroom with en suite, 2 further Bedrooms and Bathroom.

The property has the benefit of gas central heating, double glazing, driveway with parking and enclosed rear garden.

#### **RECEPTION HALL**

Door opens to Reception with radiator.

#### **CLOAKROOM**

with WC and wash hand basin, radiator.

#### LOUNGE

having window overlooking the front, wooden effect flooring, media point, radiator.

#### **KITCHEN/DINING ROOM**

Kitchen - fitted with range of high gloss cream fronted units incorporating undermount sink with mixer taps set into base cupboard. Further range of cupboards and drawers with work surfaces over and having integrated dishwasher and space for washing machine. Inset 4 ring hob with extractor hood over and oven and grill beneath contrasting splash and eye level wall units, window overlooking the garden.

Dining Area with bay window to the rear, fitted bench style seating, wooden effect flooring, radiator.

#### **BEDROOM 4/FAMILY ROOM**

A great multi purpose room having window to the front, wooden effect flooring, radiator.

#### **FIRST FLOOR LANDING**

Staircase leads to the First Floor Landing with window to the front and off which lead

#### **PRINCIPAL BEDROOM**

having two windows overlooking the rear garden, twin fitted wardrobes with hanging rails and shelving, radiator.

#### **EN SUITE SHOWER ROOM**

with suite comprising fully tiled shower cubicle with direct mixer shower unit, wash hand basin and WC. Complementary tiled surrounds, radiator, window to the rear.

#### **BEDROOM 2**

with window to the front, radiator.

#### **BEDROOM 3**

with window to the front, radiator.

#### **BATHROOM**

with suite comprising panelled bath with mixer taps

and shower attachment, wash hand basin and WC. Complementary tiled surrounds, radiator, window to the side.

#### OUTSIDE

The property occupies a cul de sac location and is approached over driveway with parking and additional gravelled area for parking. The Rear Garden is laid to lawn with flower and shrub beds and enclosed with wooden fencing. Timber garden storage shed.