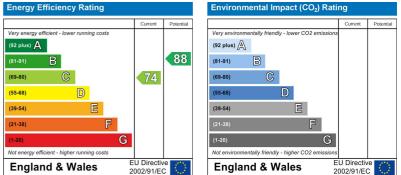

#### COUNCIL TAX BANDING

As taken from the Gov.uk website we are advised the property is in Band C - again we would recommend this is verified during pre-contract enquiries.