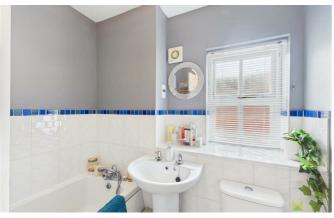

#### **BATHROOM**

with suite comprising panelled bath with mixer taps

and shower attachment, wash hand basin and WC. Complementary tiled surrounds, radiator, window to the side.