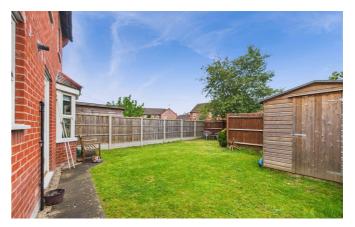

#### OUTSIDE

The property occupies a cul de sac location and is approached over driveway with parking and additional gravelled area for parking. The Rear Garden is laid to lawn with flower and shrub beds and enclosed with wooden fencing. Timber garden storage shed.