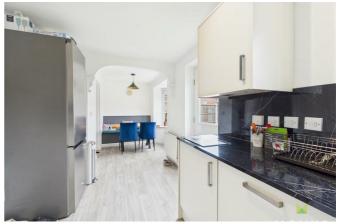

#### **KITCHEN/DINING ROOM**

Kitchen - fitted with range of high gloss cream fronted units incorporating undermount sink with mixer taps set into base cupboard. Further range of cupboards and drawers with work surfaces over and having integrated dishwasher and space for washing machine. Inset 4 ring hob with extractor hood over and oven and grill beneath contrasting splash and eye level wall units, window overlooking the garden.

Dining Area with bay window to the rear, fitted bench style seating, wooden effect flooring, radiator.