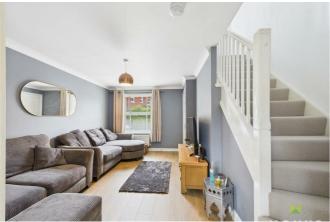

#### LOUNGE

having window overlooking the front, wooden effect flooring, media point, radiator.

#### **FIRST FLOOR LANDING**

Staircase leads to the First Floor Landing with window to the front and off which lead